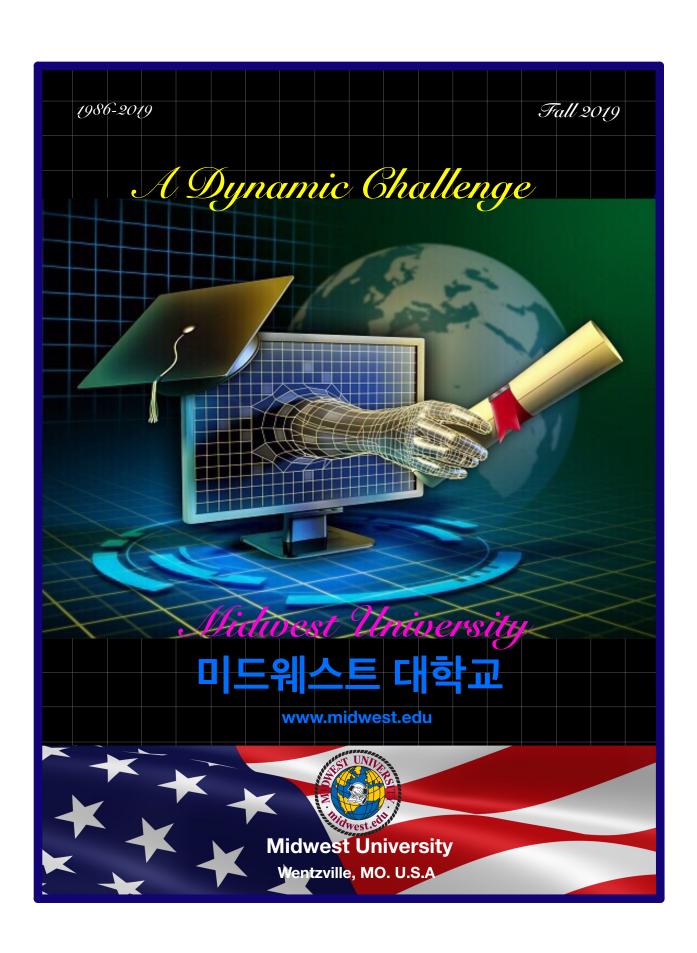

### **A Dynamic Challenge**

Leaders of the 21st century should possess the ability to apply themselves in the environment of an ever-changing world. They should respond to global concerns in flexible and prompt ways by cooperating with worldwide networks of international academics.

Leaders of the future should specialize in their talents to reach their full potential. It's important to turn their responsibility into practice efficiently.

To do so, they should be cognizant of modern issues and thoroughly understand their role as an individual and as a leader. They should be able to design, plan and execute innovative solutions to address universal needs for shared joy and benefit.

We invite you to the Midwest University Degree Program, one of the most prominent educational plans, which will offer diverse fields of study to communicate and network with prominent pioneers of intelligence, character, spirituality and leadership to improve adaptability for the new paradigm.

# A Dynamic Challenge