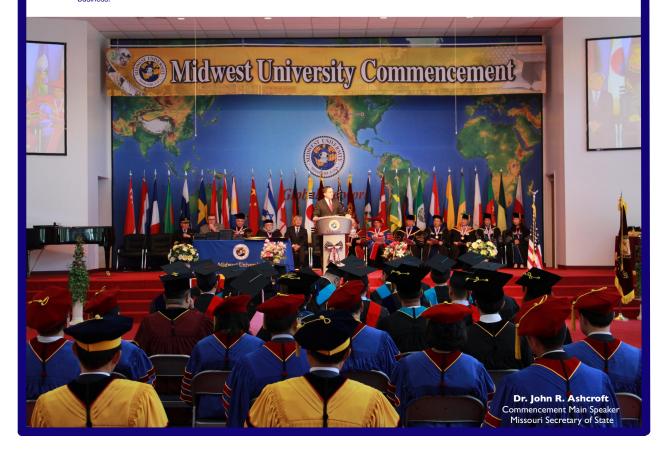

Rep. Dr. Lindell F. Shumake Chairman, Board of Trustees Former Missouri state House of Representatives

**Dr. James Song** President, Founder