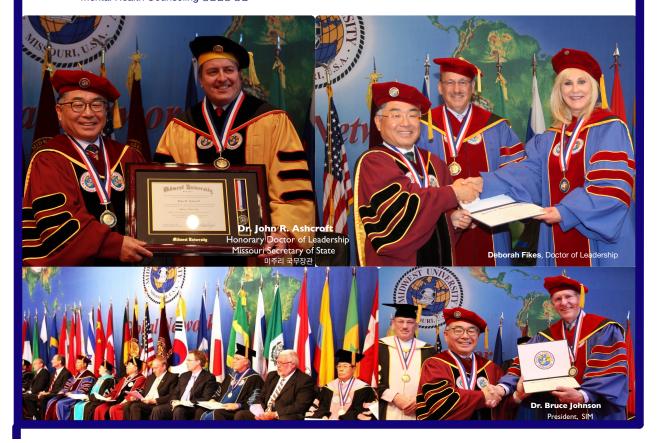

Conducting, Church Music, Instruments, Music Coaching, Musical Arts Convergence

#### Doctor of Leadership 리더십 박사 48 credit hours

Brain / Gifted Education Leadership 두뇌개발, 영재교육 Entrepreneurial Leadership 경영 리더십 International Aviation Leadership 국제 항공 리더십 Management Innovation Strategy 혁신경영 전략 리더십 Organizational / Ministry Leadership 조직, 사역리더십 Public / Political Leadership 공공, 정치 리더십 Sports Management 스포츠 경영

#### Ph.D. in Leadership. Ph.D. 리더십박사 60 credit hours

Brain / Gifted Educational Leadership 두뇌개발, 영재교육 Defense Fusion Leadership 국방융합 리더십 Entrepreneurial Leadership 경영 리더십 International Aviation Leadership 국제 항공 리더십 International Culture & Arts 국제 문화예술 Management Innovation Strategy 혁신경영 전략 리더십 Organizational / Ministry Leadership 조직, 사역 리더십 Public / Political Leadership 공공, 정치 리더십



000000000

#### M.A. Counseling 상담학석사

#### **Purpose**

The purpose of the Master of Arts in Counseling program is to prepare students to serve as professional counselors in a variety of areas of mental health. This degree provides the academic and practical requirement to prepare for various Counseling related qualifications.

#### M.A Counseling 상담학 석사

Do you have a passion for helping people? Counselors are an important resource for people struggling with grief, conflict and other emotional and mental health issues. With a Master of Arts in Counseling from Midwest University, you'll gain the theoretical knowledge and critical skills that will help you improve the lives of individuals and families in a wide range of circumstances.

Our curriculum combines classroom education and hand