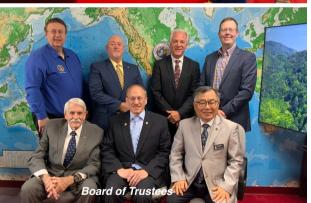

#### International Student SEVIS I-20. F-1 Visa

Issue Form I-20 to nonimmigrant students. Main campus and Dallas, Taxes Site

**ISASI** Member of The International Society of Air Safety Investigators

**Dr. Lindell F. Shumake** Chairman, Board of Trustees

**Dr. James Song**President, Founder