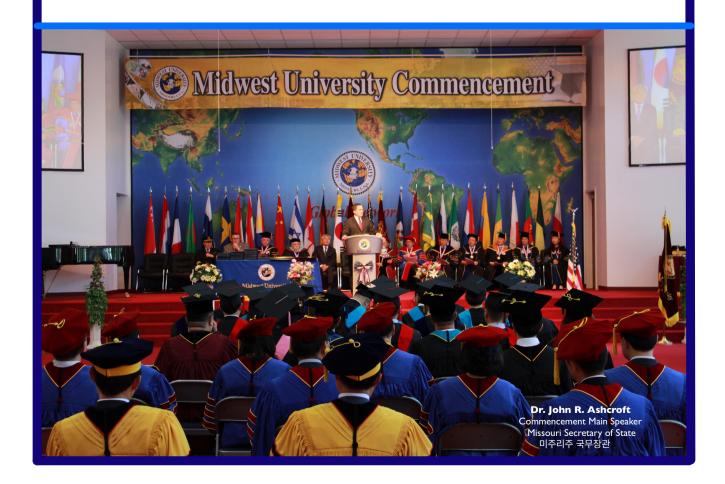

#### **A Dynamic Challenge**

Leaders of the 21st century should possess the ability to apply themselves in the environment of an ever-changing world.

They should respond to global concerns in flexible and prompt ways by cooperating with worldwide networks of international academics.

Leaders of the future should specialize in their talents to reach their full potential. It's important to turn their responsibility into practice efficiently.

To do so, they should be cognizant of modern issues and thoroughly understand their role as an individual and as a leader. They should be able to design, plan, and execute innovative solutions to address universal needs for shared joy and benefit.

We invite you to the Midwest University Degree Program, one of the most prominent educational plans, which will offer diverse fields of study to communicate and network with prominent pioneers of intelligence, character, spirituality, and leadership to improve adaptability for the new paradigm.