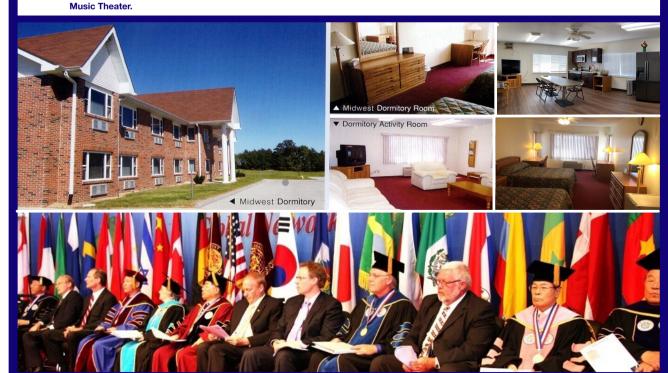

# Global Leaders Network

Midwest University has students & alumni in over 70 countries around the world.