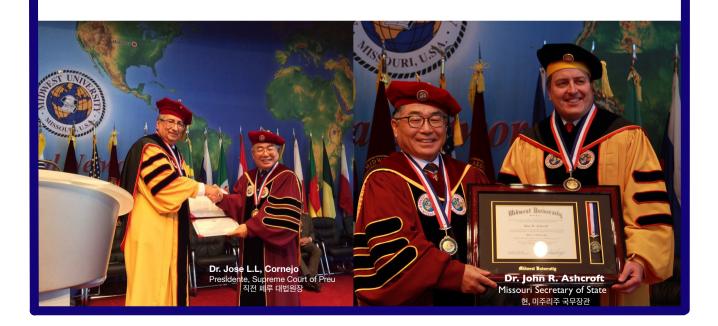

# Global Leaders Network

Midwest University has students & alumni in over 70 countries around the world.